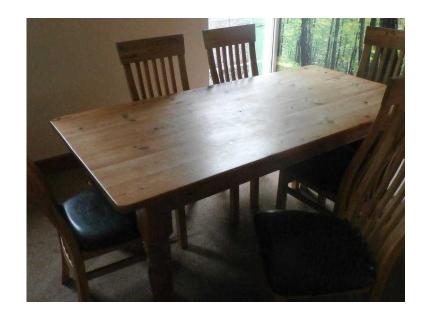

## Farmhouse dining room table, 6 chairs and sideboard (170 GBP)

West Midlands, Shropshire Location https://www.freeadsz.co.uk/x-555637-z

Farmhouse dining table 6ft x 3ft, 6 long back chairs with brown seats, side board L 4ft 10ins x W 18.5in x H 2ft 8ins, side has 3 drawers, 1 double cupboard and 1 single cupboard, ideal for keeping your bottles. All in good condition, polished with love, reason for selling down.