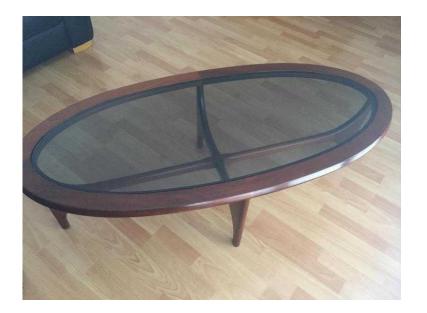

## **Retro 60s GPIan Coffee Table (100 GBP)**

Location Scotland, East Lothian https://www.freeadsz.co.uk/x-555733-z

Excellent condition 60s coffee table complete with oval tinted

|   | Retro 60s GPlan Coffee Table              |
|---|-------------------------------------------|
|   | https://www.freeadsz.co.uk/x-5557<br>33-z |
| r | Retro 60s GPlan Coffee Table              |
|   | https://www.freeadsz.co.uk/x-5557<br>33-z |
|   | Retro 60s GPlan Coffee Table              |
|   | https://www.freeadsz.co.uk/x-5557<br>33-z |
|   | Retro 60s GPlan Coffee Table              |
|   | https://www.freeadsz.co.uk/x-5557<br>33-z |
|   | Retro 60s GPlan Coffee Table              |
| 1 | https://www.freeadsz.co.uk/x-5557<br>33-z |
|   | Retro 60s GPlan Coffee Table              |
|   | https://www.freeadsz.co.uk/x-5557<br>33-z |
|   | Retro 60s GPlan Coffee Table              |
| 1 | https://www.freeadsz.co.uk/x-5557<br>33-z |
|   | Retro 60s GPlan Coffee Table              |
|   | https://www.freeadsz.co.uk/x-5557<br>33-z |
|   | Retro 60s GPlan Coffee Table              |
|   | https://www.freeadsz.co.uk/x-5557<br>33-z |
|   | Retro 60s GPlan Coffee Table              |
|   | https://www.freeadsz.co.uk/x-5557<br>33-z |