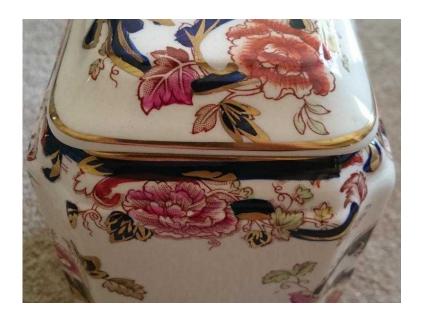

## Fantastic Masons Ironstone 039Mandalay039 Tea caddy (90 GBP)

Location East Midlands, Leicestershire

https://www.freeadsz.co.uk/x-555924-z

Masons Ironstone 'Mandalay' Tea caddy in excellent condition.

Part of the Mandalay blue collection from the UK pottery. Stamp markings on the base show that this piece dates between 1920 and 1940.

Measures around 14cm x 11cm x 9.5cm.

From a smoke and pet free home.

Collection from Burton on the Wolds, near Loughborough. Postage is by Royal Main guaranteed by 1pm following day - signed for service.