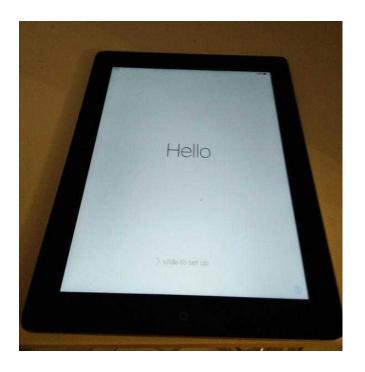

## iPad 2 16Gb WiFi black model A1416 (75 GBP)

Location South East, East Sussex https://www.freeadsz.co.uk/x-555998-z

iPad 2 in good condition. The corners are a little rough, and there are minor blemishes on the back, but the screen is very good. We bought it new, and have kept it in a case. Still holds a charge.