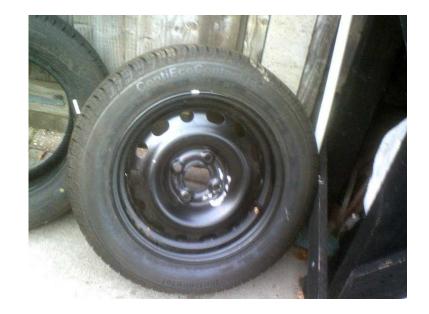

## 175 65r 14 tyres 30

Location **South East, Middlesex** https://www.freeadsz.co.uk/x-556058-z

Two almost new 175 65r 14 tyres 8mm tread one on rim is contiecocontact ep the rim is marked GMWB 0904 ET49 2140141 HL2 off a vauxhall combo 2003 but fits from 2001 to 2011 any questions please ask &pound