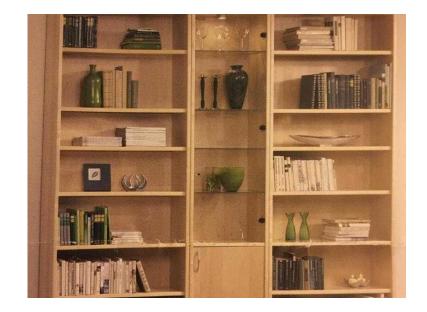

## Maple Notio Cabinet Bookshelves (4) (550 GBP)

Location **East of England, Norfolk** https://www.freeadsz.co.uk/x-556208-z

25mm thick, real wood veneer (maple) 4mm solid edges, adjustable shelves, 2 high bookcases H 224cm x W 56cm, 2 high & wide bookcases H 224cm x W91cm. 6 shelves.