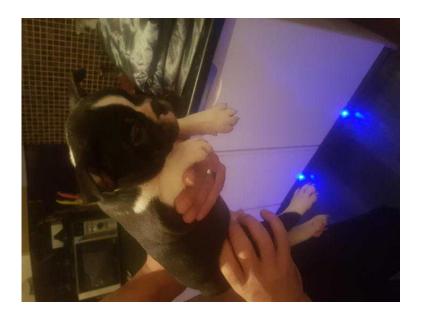

## **Kc reg french bulldog pups brindle pied (900 GBP)**

Location North, Lancashire https://www.freeadsz.co.uk/x-556766-z

7 stunning self whelped kc reg pups mum n dad can be seen mum pied n dad (At a) black n tan (son of little monsters jungle) pups brindle pied with 4 girls (2 sold) n 3 boys all wormed flead micro chipped kc papers pm for more info from 900 premises fully