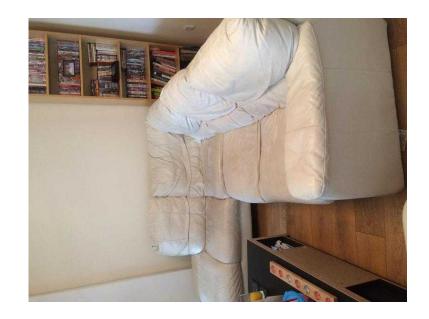

## **Cream Leather corner sofa with storage footstool**

Location **East of England, Bedfordshire** https://www.freeadsz.co.uk/x-556849-z

Used cream leather corner sofa in need of some TLC. Has some marks/stains but with the right cleaning products they may come out. It comes apart into 2 sections and the connectors need screwing/fixing a little. Comes with a storage.