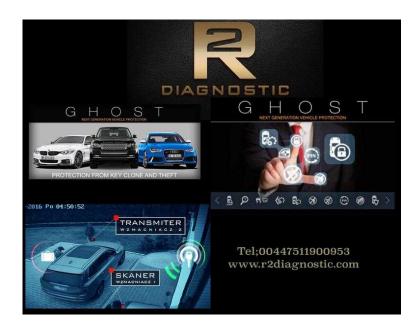

## R2DIAGNOSTIC CAR DIAGNOSTIC NEW Autowatch Ghost CANbus ImmobiliserThe G

Location London, London https://www.freeadsz.co.uk/x-556990-z

NEW! Autowatch Ghost CANbus Immobiliser

The Ghost is the world's first aftermarket CAN bus immobiliser. Protect your car from theft like nothing else on the market today.

The Ghost protects your car from key-cloning, hacking, and even key theft. The only way a thief could take a Ghost protected car is by physically towing it away, even then they will never be able to drive it! The Ghost has no key-fobs or LED indications to give away its location. The Ghost uses the buttons in your vehicle such as those on the steering wheel, door panels or centre console, to allow you to make a unique, changeable, PIN code sequence that must first be entered before you can drive your car. Just like your credit card but you can make your car PIN even safer by making it up to 20 presses long!

However, we did not settle there! In order to make extreme security also be hassle free, we have created an iPhone application that connects to your car and allows you to get in and drive without having to enter the PIN code. This iPhone pairing allows a single, authorised, connection with a secret pairing code that is unique to every Ghost and communication between the Ghost and the iPhone is encrypted. All you have to do is pair your iPhone with your Ghost, leave the Autowatch Ghost application running in the background with Bluetooth enabled and you can drive conveniently and securely.

R2DIAGNOSTIC

R2DIAGNOSTIC

R2DIAGNOSTIC

Secure, unique emergency code should the PIN be forgotten Protection from Key Cloning and Key Theft.

Compatible with:

Autowatch Ghost compatibility image