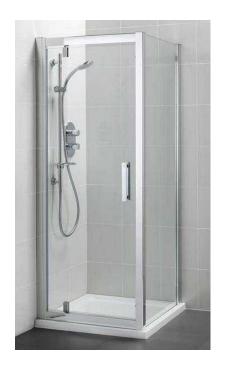

## Shower Trays and Enclosures (30 GBP)

Location **East Midlands, Leicestershire** https://www.freeadsz.co.uk/x-557018-z

We have a large variety of brand new shower trays and enclosures available at a greatly discounted rate.

Many different shapes and sizes of Mira, Ideal Standard, Eastbrook, AKW, Manhattan, e.t.c.

Enclosures include quadrants, bifold doors, pivot doors, slide doors, bath screen, shower curtain screens, side panels and disabled shower enclosures

Prices from £30 Based in Aylestone, Leicester. Either email or call to equire Richard - 07530 211 211 07530 211 2...(click to reveal full phone number) Tina - 07505 906864 07505 9068...(click to reveal full phone)