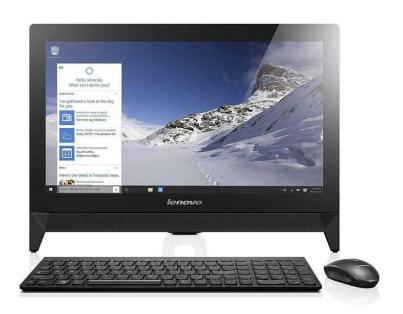

## Lenovo C20 19.5 inch Full HD All-in-One Desktop, New and Boxed, Ideal Xmas Box. (2

Northern Ireland, County Durham Location https://www.freeadsz.co.uk/x-557067-z

(Intel Pentium N3700, 4 GB RAM, 1 TB HDD, Intel HD Graphics Card, Windows 10) - Black

- Premium performance, powerful possibilities. With visuals and performance, the Intel Pentium N3700 processor delivers processing power that takes your computing to the next level so that you can work smarter and play harder
- Intel HD graphics support, stereo speakers and HDMI output offer crisp visuals and immersive sound for a full, satisfying home entertainment experience
- Featuring an enhanced look and feel, the acclaimed AccuType keyboard has island-style, ergonomic keys that allow a fluid, spacious, comfortable and accurate typing experience than standard keyboard designs
- Chat with family and friends as if you are right there next to them with an integrated 720p HD webcam
- Windows 10 Home gives you the familiar feel of Windows, only improved. The Start menu is back. Expand it, customize it, make it yours

**Brand Lenovo** 

Item Weight 3.9 Kg

Product Dimensions 48.8 x 5 x 36.5 cm

Color Black Form Factor All-In-One Screen Size 19.5 inches

https://www.fre22.1

Lenovo C20 26.5 inch Full HD

All-in-One D3 ktop, New and