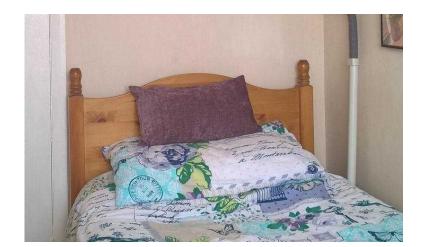

## **Solid Pine Full Size Single Bed Frame (40 GBP)**

间数还间

回路线 回

回路线 回

同級勢同

Location **South East, East Sussex** https://www.freeadsz.co.uk/x-557704-z

This modern, pine 3 foot bed frame has extra-thick slats to support your mattress. It is part-dismantled (as shown) and comes complete with 8 screws and the Allen key for quick, easy assembly. I used it in our spare.