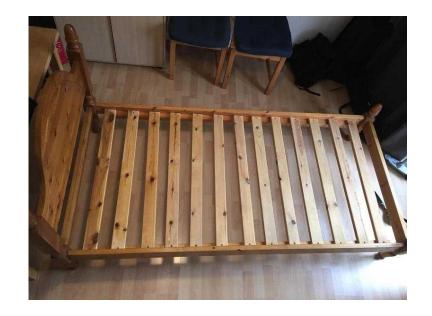

## Single solid bed frame (25 GBP)

Location **East of England, Suffolk** https://www.freeadsz.co.uk/x-557742-z

Used but in good condition, Single solid bed frame 6ft x 3ft. Ideal for where space is limited. Dissembled ready for transporting. Easy.