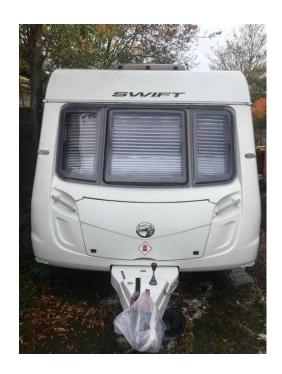

## Swift challenge 580 (90 GBP)

Location London, London https://www.freeadsz.co.uk/x-557909-z

Swift challenger 580

Year 2010

Single axle

4 berth

End bedroom with island bed

External length 24.9"

Fully landen weight 1.629kg

Full service history

Chris registered

Alloy wheels/ CD player / electric heating and gas/ flyscreens and blinds/gas and electric water heater / hob and grill / microwave/ shower/toilet /Double glazing / Heki rooflight / mains hook up /removable mats /

tv aerial / fridge freezer/

Excellent condition viewing welcome

Contact me for more info

Thanks for looking.

call 07983657666 079836576...(click to reveal full phone)