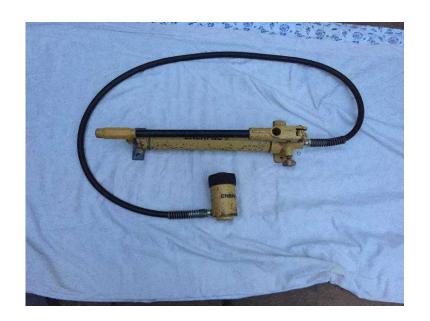

## **Enerpac Pump and RCH 121 12 Ton Hollow Plunger Cylinder (375 GBP)**

London, London Location https://www.freeadsz.co.uk/x-558007-z

Enerpac Hydraulic Pump, RCH121 Hollow Cylinder & Hose All connected and working well. Cylinder RCH121AOJ8N Hand pump to match cylinder Free Postage / Delivery to UK Mainland only or Cash on collection from Twickenham, West