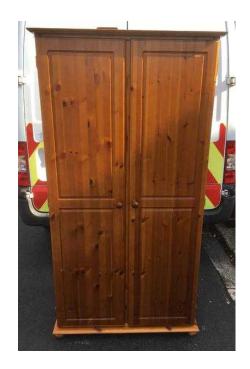

## **SOLID PINE SHELVED WARDROBE (85 GBP)**

Location **Northern Ireland, County Durham** https://www.freeadsz.co.uk/x-558111-z

A stunning solid pine shelved wardrobe
With five shelved sections
An upper and lower hanger
And round feet
In excellent, (near new) condition
A quality wardrobe

\_\_\_\_\_\_

Size.....37.5" wide x 22.5" deep x 72" high

\_\_\_\_\_

Collection from Wallsend, Tyne & Wear Can deliver for fuel

| SOLID PINE SHELVED<br>WARDROBE                |
|-----------------------------------------------|
| https://www.freeadsz.co.uk/x-5581<br>11-z     |
| SOLID PINE SHELVED<br>WARDROBE                |
| <br>https://www.freeadsz.co.uk/x-5581<br>11-z |
| SOLID PINE SHELVED<br>WARDROBE                |
| https://www.freeadsz.co.uk/x-5581<br>11-z     |