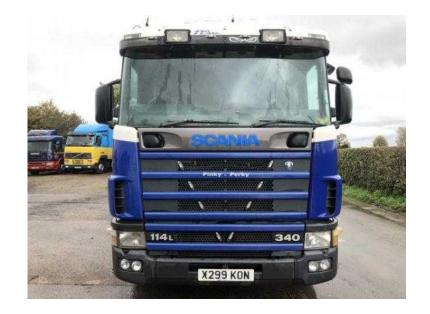

## Scania 114 340 2001

Location Wales, Powys https://www.freeadsz.co.uk/x-558125-z

SCANIA 114 340 6x2/4 dual wheel rear lift flat bed sleeper cab 475000 kms (2001), Price: POA (ex.)

|      | Scania                | 114      | 340     | 2001  |
|------|-----------------------|----------|---------|-------|
|      | https://www.f<br>25-z | reeadsz. | co.uk/x | -5581 |
| 經經   | Scania                | 114      | 340     | 2001  |
|      | https://www.f<br>25-z | reeadsz. | co.uk/x | -5581 |
|      | Scania                | 114      | 340     | 2001  |
|      | https://www.f<br>25-z | reeadsz. | co.uk/x | -5581 |
|      | Scania                | 114      | 340     | 2001  |
|      | https://www.f<br>25-z | reeadsz. | co.uk/x | -5581 |
|      | Scania                | 114      | 340     | 2001  |
|      | https://www.f<br>25-z | reeadsz. | co.uk/x | -5581 |
|      | Scania                | 114      | 340     | 2001  |
|      | https://www.f<br>25-z | reeadsz. | co.uk/x | -5581 |
|      | Scania                | 114      | 340     | 2001  |
|      | https://www.f<br>25-z | reeadsz. | co.uk/x | -5581 |
|      | Scania                | 114      | 340     | 2001  |
| -13: | https://www.f<br>25-z | reeadsz. | co.uk/x | -5581 |
|      | Scania                | 114      | 340     | 2001  |
|      | https://www.f<br>25-z | reeadsz. | co.uk/x | -5581 |
|      | Scania                | 114      | 340     | 2001  |
|      | https://www.f<br>25-z | reeadsz. | co.uk/x | -5581 |