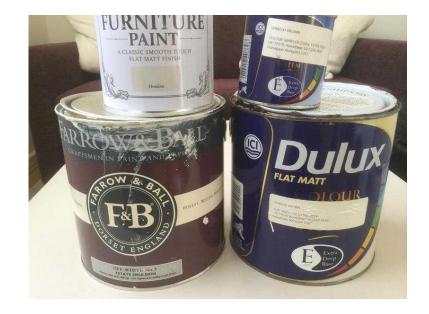

## **FREE - Paint**

Location **South East, Oxfordshire** https://www.freeadsz.co.uk/x-558158-z

Farrow & Ball - Off White no.3 Estate emulsion - 2 inches in bottom of 2.5L tin.

Dulux - Spanish brown (rich chocolate colour) flat matt. Two tins, one 2.5L, one 250ml. Both almost full.

Rustoleum furniture paint. Chalky finish. Matt. Colour Hessian. 2 inches left in 750ml tin.

All good condition.

Collect from.

|      |                   | FREE         | ,         | Paint |
|------|-------------------|--------------|-----------|-------|
|      | https://\<br>58-z | www.freeadsz | .co.uk/x- | 5581  |
|      |                   | FREE         | •         | Paint |
|      | https://v<br>58-z | www.freeadsz | .co.uk/x- | 5581  |
|      |                   | FREE         | '         | Paint |
| 7673 | https://v<br>58-z | www.freeadsz | .co.uk/x- | 5581  |
| 恩縣   |                   | FREE         | '         | Paint |
|      | https://v<br>58-z | www.freeadsz | .co.uk/x- | 5581  |
| 恩縣   |                   | FREE         | 1         | Paint |
|      | https://v<br>58-z | www.freeadsz | .co.uk/x- | 5581  |
|      |                   | FREE         | ,         | Paint |
|      | https://v<br>58-z | www.freeadsz | .co.uk/x- | 5581  |
|      |                   | FREE         | •         | Paint |
|      | https://\<br>58-z | www.freeadsz | .co.uk/x- | 5581  |
|      |                   | FR EE        | '         | Paint |
|      | https://\<br>58-z | www.freeadsz | .co.uk/x- | 5581  |
|      |                   | FREE         | 1         | Paint |
|      | https://v<br>58-z | www.freeadsz | .co.uk/x- | 5581  |
|      |                   | FREE         | ,         | Paint |
|      | https://\<br>58-z | www.freeadsz | .co.uk/x- | 5581  |