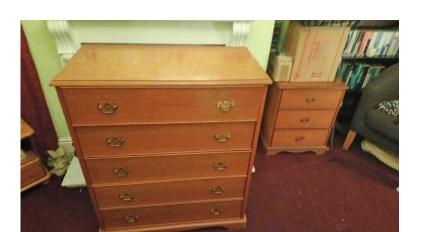

## Beech chest of drawers and matching bedside cabinet (40 GBP)

Location North, Lancashire https://www.freeadsz.co.uk/x-558159-z

Lovely vgc 6 drawers with fancy handles and bedside cabinet with 3 drawers. Ideal for bedrooms. Very good quality sturdy wood, plenty storage space, 34"wide x 39"high. x 17.