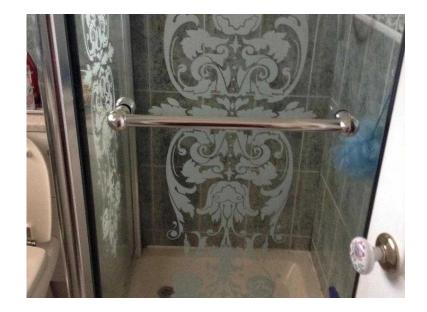

## **Shower door and side panel (40 GBP)**

回路线 回

回路线 回

回努利回

Location Wales, Mid Glamorgan https://www.freeadsz.co.uk/x-558280-z

同数征回

Daryl shower door and side panel. Toughened glass with etched pattern. Towel rail on door. Fits 800x800cm shower tray. &pound