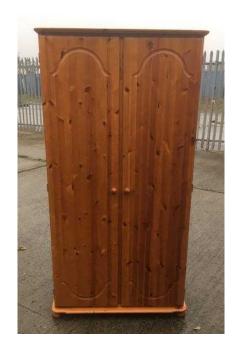

## **SOLID PINE SHELVED WARDROBE (69 GBP)**

Location **Northern Ireland, County Durham** https://www.freeadsz.co.uk/x-558336-z

A stunning solid pine shelved wardrobe
With three hangers two shelves and an upper shelf
And bun feet
In excellent, (near new) condition
A quality wardrobe

\_\_\_\_\_\_

Size.....37.5" wide x 21.5" deep x 72" high

Collection from Wallsend, Tyne & Wear Can deliver for fuel

| SOLID PINE SHELVED WARDROBE  https://www.freeadsz.co.uk/x-5583 36-z |
|---------------------------------------------------------------------|
| SOLID PINE SHELVED WARDROBE  https://www.freeadsz.co.uk/x-5583 36-z |
| SOLID PINE SHELVED WARDROBE  https://www.freeadsz.co.uk/x-5583      |
| SOLID PINE SHELVED WARDROBE  https://www.freeadsz.co.uk/x-5583 36-z |
| SOLID PINE SHELVED WARDROBE  https://www.freeadsz.co.uk/x-5583      |