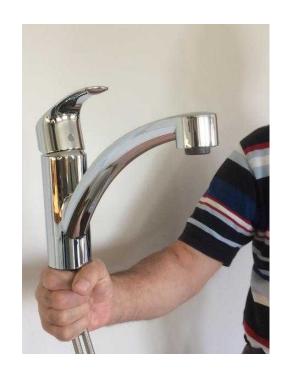

## Brand New Grohe swivel kitchen sink tap (50 GBP)

同等级同

Location North, South Wirral https://www.freeadsz.co.uk/x-558459-z

同学发生同

同等级同

Brand new, Grohe swivel Kitchen tap, Model - 33281 002, Single lever mono bloc mixer tap. Included are two flexible stainless steel braided connection hoses supplied and already fitted to the tap. Together with all of the required fitting for securing the tap to the kitchen worktop Still