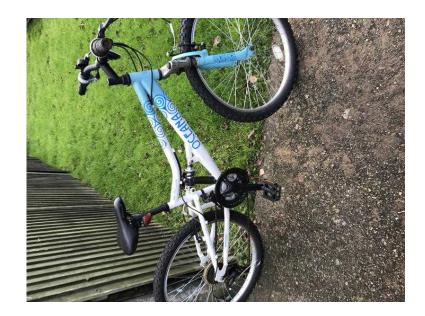

## Girls mountain bike (18 GBP)

Location **South East, Surrey** https://www.freeadsz.co.uk/x-559317-z

Nice condition other than the odd very small chip to the paint and in full working order, frame measures 12" from the middle of the crank to the bottom of the seat post and 20" from the seat post to the handlebar stem with 24" wheels and the seat goes up quite a long way, front suspension forks shimano gears, all round a nice little.