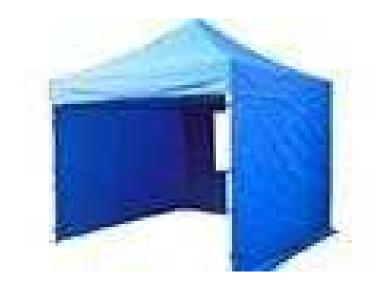

## **GAZEBO, HEAVY DUTY, IDEAL FOR EVENTS (250 GBP)**

Location East of England, Essex

https://www.freeadsz.co.uk/x-559378-z

HEAVY DUTY, TFH, 3M X 3M GAZEBO. ROYAL BLUE COMPLETE WITH 4 X WALLS. IT IS HIGH STRENGTH, WATERPROOF, WIND RESISTANT & EASY TO SET UP. THE ALUMINIUM FRAME FITS INTO A WHEELED CARRY BAG. ALL PARTS, SHOULD THEY EVER NEED REPLACING ARE READILY AVAILABLE. SUITABLE FOR ALL OUTSIDE EVENTS. WE USED IT A COUPLE OF TIMES FOR CRAFT SHOWS. VERY GOOD CONDITION. WE PAID £399 FOR IT BUT IT IS FOR SALE AT £250 AS WE HAVE NO FURTHER USE FOR IT AND NEED THE SPACE. WICKFORD AREA. TEL 07712899120 077128991...(click to reveal full phone)