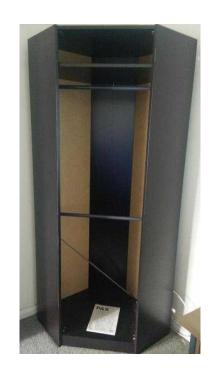

## **Black Corner Wardrobe - 90 OFF (10 GBP)**

Location London, London

https://www.freeadsz.co.uk/x-559407-z

Hi,

On offer 1 Ikea corner wardrobe, model PAX new it is worth 150£.

Sturdy and in extremely good condition. Possibility to add glass doors to it, hinges included.

Dimensions: 75x75x200 cm

Asking price: 10£

Cash only on collection.

Shipping can be arranged through AnyVan but the price will have to be covered by the buyer.

Located near Golders Green.

Prices are not negotiable.