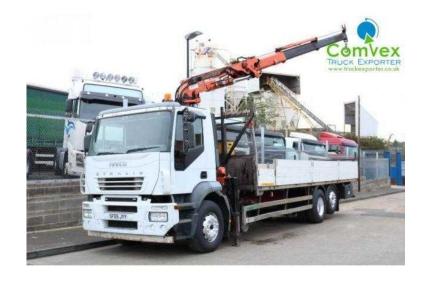

## Iveco Stralis 2005

Location North, Tyne And Wear https://www.freeadsz.co.uk/x-559411-z

Price: £10,750, Manufacturer: Iveco Trucks, Model: STRALIS / 19T CRANE DROPSIDE, Year: 2005, Vehicle Type: Rigid Trucks, Axle Configuration: 6x2, Carrying Capacity: 15 Tonne, IVECO STRALIS ATLAS 190.2 DROPSIDE (2005), Year 2005, Model Stralis 310, 6x2 Axle, Rear Lift, 310hp Engine, 27FT Dropside Body, Steel Plate Floor, Fitted with Atlas 190.2 Crane, 19 Tonne Metre, Rear Split Tail Gate, Tool Boxes, Only Covered 399,755km From New, Very Useful Truck, Ideal for Containers, Steel, Construction, Excellent Mechanical, \*, \*