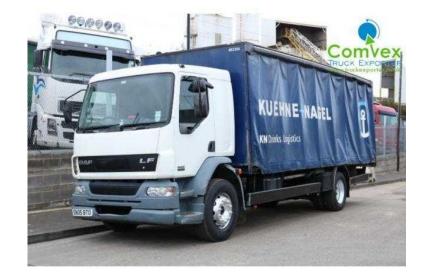

## **DAF LF 2005**

Location Northern Ireland, County Durham https://www.freeadsz.co.uk/x-559758-z

Price: £3,950, Manufacturer: DAF Trucks, Model: LF55.220 / CURTAIN, Year: 2005, Vehicle Type: Rigid Trucks, Axle Configuration: 4x2, Carrying Capacity: 10 Tonne, DAF LF55.220 25FT CURTAIN (2005), Year 2005, Model LF55.220, 4x2 Axle, 220hp Engine, 6 Speed Manual Gearbox, 25ft Curtain Side Body, Rear Door, 3 Cabins Seats, 70% 80% Tyres All Round, Only Covered 341,939km, One Company Owner From New, Very Good, \*, \*