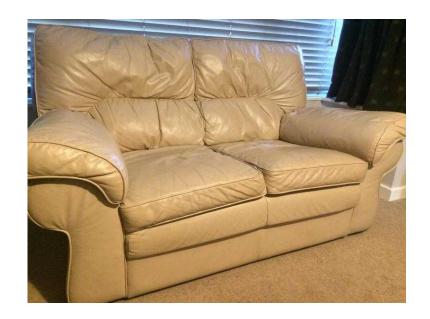

## Leather sofas cream two seater and three seater sofa (150 GBP)

Location East of England, Bedfordshire https://www.freeadsz.co.uk/x-559836-z

the three seater measures 210cm x 89cm the two seater measures 158cm x 89cm plenty of life left in these.