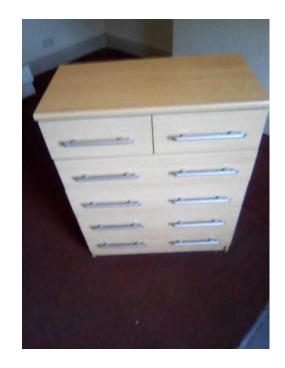

## 4amp2 chest of draws (20 GBP)

Location Yorkshire and the Humber, West Yorkshire https://www.freeadsz.co.uk/x-559903-z

4&2 chest of draws, in beech colour Good conditiin aside from a couple of small scratches on top as shown in image's Collection only