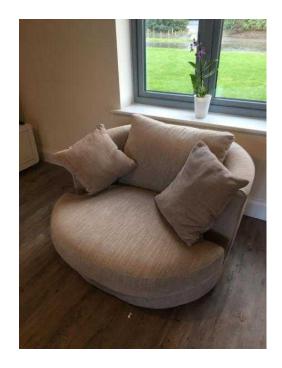

## Large grey chair (Next) (100 GBP)

Location **East of England, Norfolk** https://www.freeadsz.co.uk/x-560094-z

large light grey chair ftom next - originally £500 very good condition 102cm

| X<br>13   | Large gr                | ey chair    | (Next)  |
|-----------|-------------------------|-------------|---------|
|           | https://www.fre         | eadsz.co.uk | /x-5600 |
|           | Large gr                | ey chair    | (Next)  |
|           | https://www.fre         | eadsz.co.uk | /x-5600 |
|           | Large gr                | ey chair    | (Next)  |
|           | https://www.fre         | eadsz.co.uk | /x-5600 |
|           | Large gr                | ey chair    | (Next)  |
| <b>国教</b> | https://www.fre         | eadsz.co.uk | /x-5600 |
|           | Large gr                | ey chair    | (Next)  |
|           | https://www.fre         | eadsz.co.uk | /x-5600 |
|           | Large gr                | ey chair    | (Next)  |
|           | https://www.fre         | eadsz.co.uk | /x-5600 |
|           | Large gr                | ey chair    | (Next)  |
|           | https://www.fre         | eadsz.co.uk | /x-5600 |
|           | Large gr                | ey chair    | (Next)  |
|           | https://www.fre<br>94-z | eadsz.co.uk | /x-5600 |
|           | Large gr                | ey chair    | (Next)  |
|           | https://www.fre         | eadsz.co.uk | /x-5600 |
|           | Large gr                | ey chair    | (Next)  |
|           | https://www.fre<br>94-z | eadsz.co.uk | /x-5600 |