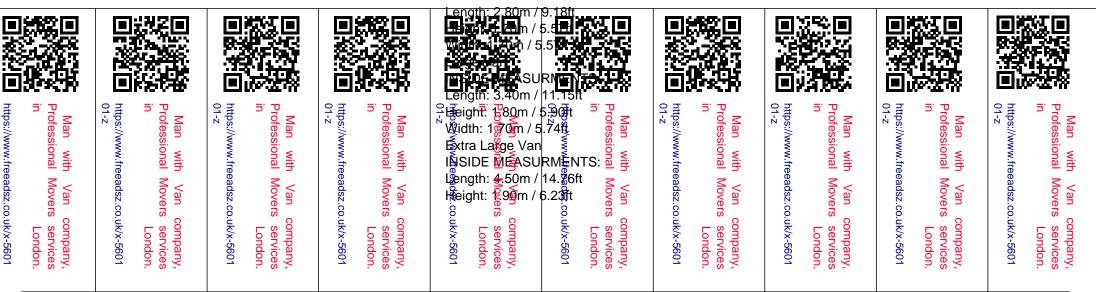

We're Reliable Experienced Man with Van in London.

Our Man with Van service offer a wide choice of van sizes from

Small up to Luton Van, so we can provide the right size of the van for each customer needs Small Van:

INSIDE MEASURMENTS:

Length: 2.37m / 7.77ft Height: 1.45m / 4.75ft

Width: 1.70m / 5.57ft Medium Van

INSIDE MEASURMENTS:

Width: 1.70m / 6.46ft Luton Removals Van INSIDE MEASURMENTS: Length: 4.00m / 13.12ft Height: 2.05m / 6.72ft Width: 1.98m / 6.52f London Man Van offers: Helpful drivers for your small or BIG removals Fast and cheap service with extra help (if necessary) Extra seats for you to travel We load and unload London Man Van specialize in: Small London Removals Long Distance Removals or Man Van service National Removals **Deliveries London Collections London Exhibition Transport** Student Moves London Office Relocations London London Man Van can help you with: **IKEA, HOMEBASE, B&Q Collections** Single item collections Motorcycle / scooter transport Call 020 7060 4743 020 7060 47...(click to reveal full phone number) or 079 1260 4743 079 1260 47...(click to reveal full phone number) www.London-Man-Van.com Office operating hours: Mon - Fri: 7am - 8pm Sat - Sun: 7am - 6pm Drivers operating hours: Mon - Fri: 7am - 10pm Sat - Sun: 7am - 8pm