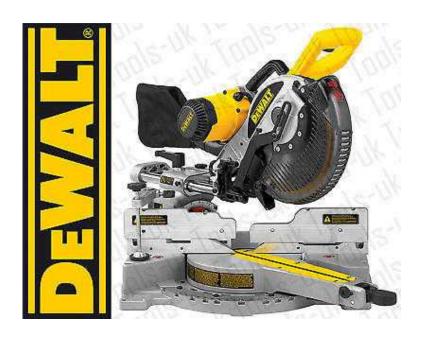

## DEWALT DW717XPS sliding compound mitre saw 250 mm 110 V NEW 3 YEARS ex

Location London, London

https://www.freeadsz.co.uk/x-560217-z

Using the XPS system the Dewalt DW717XPS aa slide compound mitre saw lights the way for others to follow. The DW717XPS slide compound mitre saw delivers a breakthrough in cutting guide technology, the XPS shadow line cut indicator illuminates the work piece using dual lights, casting a shadow of the blade onto the work piece providing fast accurate alignment of the blade for increased productivity. Boasting a powerful 1675 watt motor with 4000rpm blade speed, the 250mm diameter blade delivers an impressive 89mm depth of cut with an equally impressive 320mm crosscut capacity. The large sliding fence providing support to large material cuts at any angle or combination of angles for maximum accuracy and stability. Linear horizontal rails utilise bronze guides providing maximum precision when cutting materials up to 320mm. An innovative grooving stop allows cutting depth adjustment for rebating and grooving applications. A quick release bevel setting provides accurate and simple setting of bevel angles up to 48\* both to the left and right and a cam action mitre lock function makes mitre setting faster and easier allowing quick adjustments of angles between 0-60\* left & 0-50\* right providing maximum versatility. The DW717XPS' compact and lightweight 23kg design delivers enormous capacity whilst being easy to transport around. Complete with a 32 tooth Tungsten carbide tipped blade, blade spanner, clamp and dust bag. Power Supply Corded Product Weight Weight 23kg Voltage 110v/240v Wattage 1675 Watt Motor Blade Diameter 250mm Maximum Depth Of Cut 89mm Max Depth of Cut Maximum Cross Cut 320mm Max Cross Cut Mitre Capacity Mitre Capacity (Left 50\*)(Right 60\*) Bevel Capacity Left Left 48\* Right 48\* No Load Speed (RPM) No Load Speed 4000rpm Depth: 541mm Length: 718mm Height: 442mm