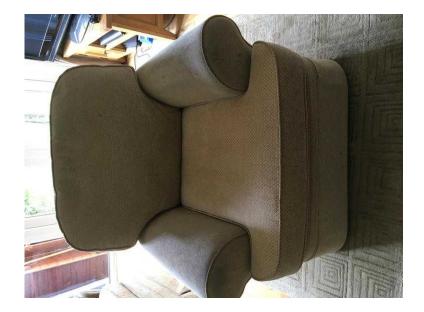

## **Marks amp Spencer Arm chair**

Location London, London https://www.freeadsz.co.uk/x-560280-z

Very comfortable, Arm chair in good condition but with some marks on arms Beige with slight pattern 38" wide x 35" Tall x 32"