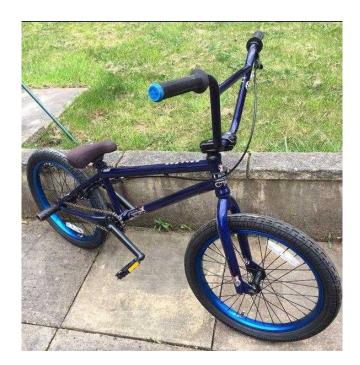

## hoffman lady luck bmx (250 GBP)

Location Yorkshire and the Humber, West Yorkshire https://www.freeadsz.co.uk/x-560896-z

brand new hoffman lady luck bmx 21" frame with 20"wheels metalli blue frame with blue wheels and black hubs rear stunt pegs spare seat and tyres plyed 370 for bike but due to son' accident he can no longer get on it £250