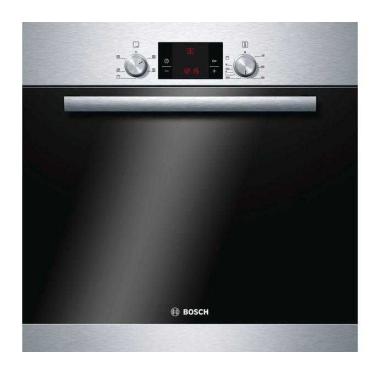

## **Bosch Electric Oven Bosch Electric Hob and Matching Hood (350 GBP)**

West Midlands, Worcestershire Location

https://www.freeadsz.co.uk/x-560897-z

Selling the 3 items together brand new never been opened grab yourself a bargain. Was going to have a fitted kitchen done but no longer having done due to change of circumstances.

BOSCH HBA13B150B Electric Oven - Stainless Steel:

Capacity: 66 litres Oven type: Multifunction

**Enamel** coating Energy rating: A

BOSCH Series 2 PKE611CA1E Electric Ceramic Hob - Black

Width: 60 cm 4 zones