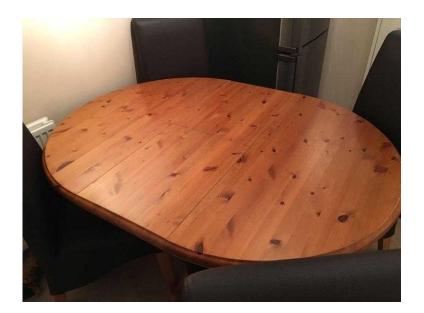

## **Extendable table and chairs (200 GBP)**

East of England, Bedfordshire https://www.freeadsz.co.uk/x-561345-z

We have for sale our beloved Ducal pine extendable table 120cm X 120cm when closed and 120cm X 162cm when open , With four dark brown high backed leather Chairs , the table has a few marks here and there but after all it's a dining table and used for breakfast and dinners and socialising but due to moving shortly this table will no longer be.