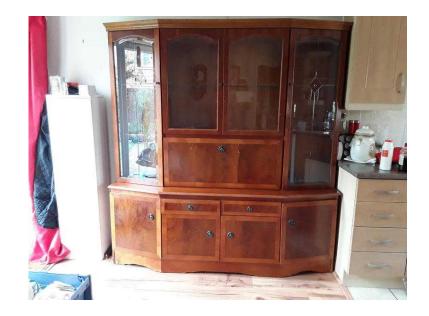

## Yew wood display unit

Location **East Midlands, Northamptonshire** https://www.freeadsz.co.uk/x-561351-z

This sideboard has 3 cupboards on the bottom with 2 smalldrawers, The top has a drinks cabinet in the centre with a display area above and a tall display area either side. The doors are etched to copy leaded glass. It is too big for my new home and must go quickly. Ideal for ornaments or trophies or could be painted to make a superb shop display.