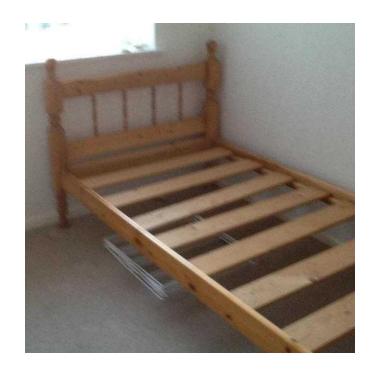

## Pine Single Bed Frame 3 foot (20 GBP)

Location **North, Lancashire** https://www.freeadsz.co.uk/x-561515-z

lovely pine bed frame, solid wood, very good condition, clean home, can come to pieces to transport, or can deliver locally to Wigan are, I am in Hindley