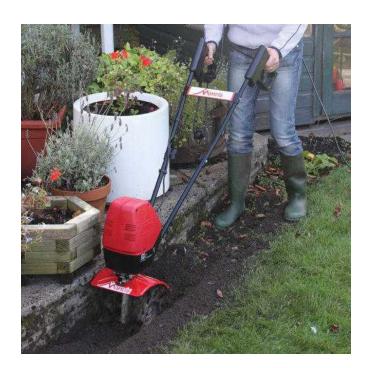

## **MANTIS ELECTRIC TILLERCULTIVATORLAWN AERATOR (279 GBP)**

Location Wales, South Glamorgan

https://www.freeadsz.co.uk/x-561952-z

USED ONLY ONCE 2016, HAS 3.5 YEARS LEFT OF A 5 YEAR WARRANTY FOR ALL TILLER PARTS. ALSO HAS LAWN AERATOR BLADES BOUGHT SEPERATELY AT THE TIME OF PURCHASE. SELLING AT £329.00 TO PLUS THE AERATOR BLADES

£65.00Weighing only 21 lbs / 9.5 kg, the incredibly powerful but lightweight Mantis Electric Tiller / Cultivator tills even the hardest of soils. The secret is the Mantis serpentine tines! Use the Mantis Electric Tiller to easily break new ground when you're ready to start your garden. Once your garden is established, use the Mantis Electric Tiller to cultivate and weed. Maintaining your garden has never been easier!

3 Speeds

Just click the speed that you need. Choose cultivating, tilling, or digging.

Quiet, powerful

540 watt motor spins the tines at up to 240 RPM, delivering approximately 0.6 hp to the tines. 230 volt double-insulated electric motor. Built-in circuit breaker protects motor from overload. Supplied with a 10 metre cable.

Lightweight

Just 21 lbs. Easy to lift, with built-in carrying handle.

10? / 25 cm Tilling Depth

Or reverse the tines to shallow cultivate the top 2? / 5 cm - 3? / 7.5 cm of soil.

Fold Down Handles