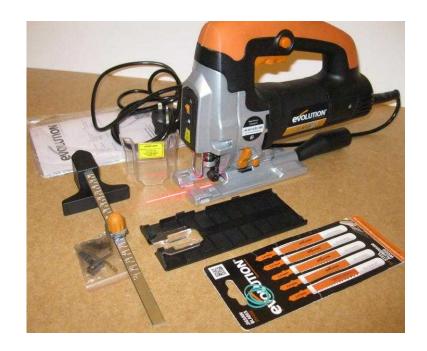

## RAGE7-S 710W Corded Laser Jigsaw with Variable Speed Control. (55 GBP)

Location **South East, Surrey** https://www.freeadsz.co.uk/x-561966-z

RAGE7-S: 710W Corded Laser Jigsaw with Variable Speed Control. Comes with base plate other attachments, guide, spare motor brushes, etc. Two years warranty

A powerful and versatile Jigsaw, capable of cutting many different materials. A large cutting capacity of up to 80mm thickness (wood). The ergonomic, soft grip handle gives superb operator comfort and control. Fitted with a variable speed trigger control. Dial the speed you need, and then, for great operator convenience lock the trigger in place.

Supplied with an adjustable parallel edge guide - a useful aid when cutting and trimming laminate flooring, where accurate parallel cuts are often needed. Removal (or installation) of the edge guide is easy, enabling a quick return to free hand cutting when required.

Adjustable footplate (up to 45° right and left) allows bevel cutting - a very useful feature when cutting and fitting skirting board, architrave or coving. Positive stops are provided at 45°, 30°, 15° to both right hand and left hand sides, and at 0°.

Fitted with a quick release, tool-less chuck, which gives very rapid and easy installation or removal of the blade. A multipurpose jigsaw blade capable of cutting a wide variety of materials such as Steel, Aluminium, Wood and Plastics, is included with this machine.

Equipped with an air blower to blow dust away from the blade and the working area. Cutting lines are kept clear and readily visible aiding cutting accuracy. Also supplied with an adaptor tube which enables