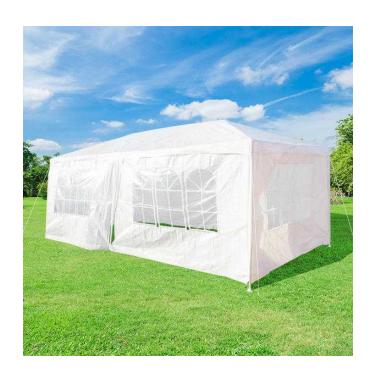

## 6 metre x 3 metre marquee party tent (60 GBP)

Location **South West, Wiltshire** https://www.freeadsz.co.uk/x-562267-z

6 metre x 3 metre marquee party tent fully enclosed ideal for covering a car or van to keep it dry see photoes its still in originaal box never been used was braught for party that never