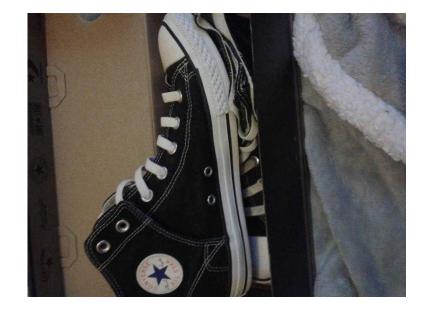

## Converse size six (18 GBP)

Location **East of England, Hertfordshire** https://www.freeadsz.co.uk/x-562283-z

Converse size 6, worn once, brand new condition with original box, selling as they don't fit, will take £15 for a quick