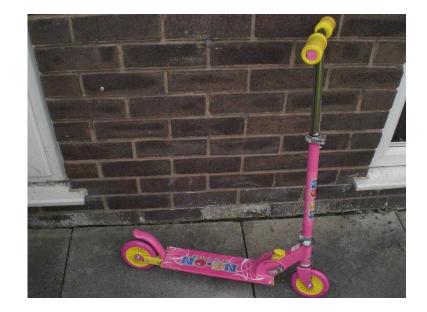

## **Girls Pink Scooter (15 GBP)**

Location **North, Cheshire** https://www.freeadsz.co.uk/x-562640-z

Girls pink scooter with fold down, adjustable, foam padded handle and back brake. Handle approx 85cm high at max extension, excellent condition, from a smoke & pet free.