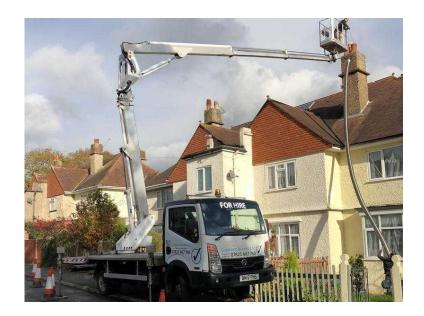

## 25m cherry picker hire hourly or daily rates. (50 GBP)

Location **South West, Hampshire** https://www.freeadsz.co.uk/x-562868-z

25m cherry picker hire with a massive 12m outreach. Ipaf operator and fully insured.
Phone or text lee
07825667740 078256677...(click to reveal full phone)