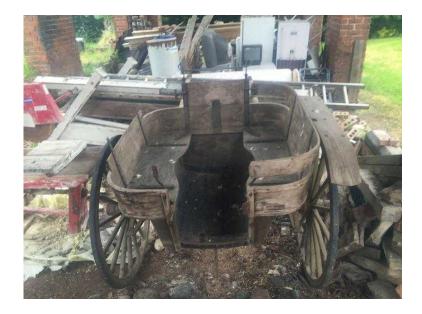

## Governess cart tub cart (Edwardian circa 1906) in Chester (10 GBP)

Location North, South Wirral https://www.freeadsz.co.uk/x-562890-z

Governess cart / tub cart (Edwardian circa 1906) in Chester. Edwardian Governess Cart. Good condition. Needs a door but otherwise complete. Viewing.