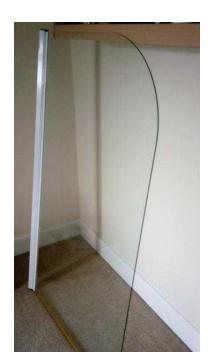

## **Shower Screen (30 GBP)**

Location Scotland, West Lothian https://www.freeadsz.co.uk/x-562935-z

Glass shower screen , 135cm high and 78cn wide. Fits over the bath or can be fixed to any.

|                                 |        |                                 |        |                                 |        | •                               |        |                                 |        | -                               |        |                                 |        |                                 |        | -                               |        |                                 |        |
|---------------------------------|--------|---------------------------------|--------|---------------------------------|--------|---------------------------------|--------|---------------------------------|--------|---------------------------------|--------|---------------------------------|--------|---------------------------------|--------|---------------------------------|--------|---------------------------------|--------|
| 333                             |        |                                 |        |                                 |        |                                 |        |                                 |        |                                 |        |                                 |        |                                 | 記載     |                                 | 記載     |                                 |        |
| https://www.freeadsz.cc<br>35-z | Shower |
| .uk/x-5629                      | Screen |