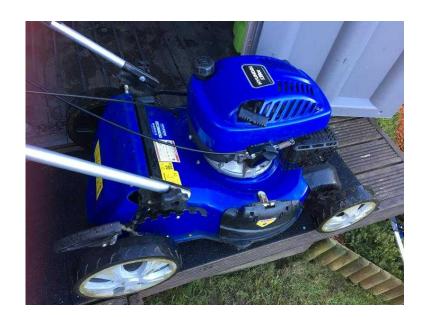

## Hyundai 18 inch 460 mm Self Propelled 4-in-1 Petrol Lawn Mower Soft Grip (199 GBP)

Location Wales, South Glamorgan https://www.freeadsz.co.uk/x-562989-z

USED ONE SUMMER ONLY, PURCHASED END OF 2016. HUSBAND NOT ABLE TO USE HEAVY MOWERS ANY MORE DUE TO ILL HEALTH ALTHOUGH THIS IS LIGHTER THAN MOST. WE CHANGED IT FROM A HEAVIER ONE IN 2016 BUT I HAVE ENDED UP CUTTING THE GRASS SO HAVE AN ELECTRIC ONE NOW.

**HYUNDAI HYM46SP** 

Self-propelled: Simply control the direction of the mower as it propels itself Four cutting methods: Cut and collect, cut and drop, cut and mulch and cut and also side-discharge Six-stage centralised cutting height adjuster: Easily changed to meet your cutting requirements 70 L polyester grass catcher w/hard lid: For convenient collection and disposal of your cuttings Soft grip handle: Providing a comfortable cutting experienceREALLY GOOD