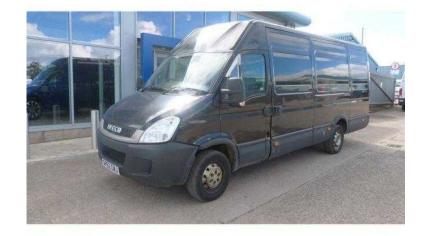

## **Iveco Daily 2012**

Location **Scotland, Perthshire** https://www.freeadsz.co.uk/x-563079-z

Manufacturer: Iveco, Model: Daily, Bodywork: Integral Van, Mileage: Registered: 29/11/2012, Colour: Black, Reg No: SP62CWJ, Stock Location: