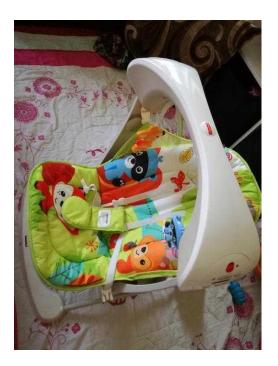

## Fisher-Price Rainforest Take-Along Swing (25 GBP)

Location London, London https://www.freeadsz.co.uk/x-563326-z

Fisher-Price Rainforest Take-Along Swing

Used portable swing with 6 swinging speed, music and soothing nature sounds for baby, can easily converts to a stationary seat, Also has two hanging adorable rainforest animal toys Any reasonable offer