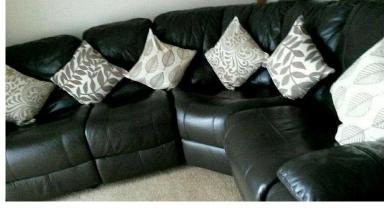

## Brown leather corner sofa with two recliners in great condition (400 GBP)

Location Scotland, West Lothian https://www.freeadsz.co.uk/x-563327-z

Brown 5 seater leather corner sofa with two recliners in great condition. Smoke free home. No sagging. **Buyer collection** 