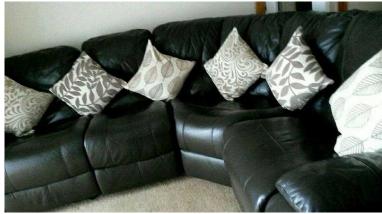

## Brown leather corner sofa with two recliners in great condition (400 GBP)

Location Scotland, West Lothian https://www.freeadsz.co.uk/x-563327-z

Brown 5 seater leather corner sofa with two recliners in great condition. Smoke free home. No sagging. **Buyer collection** 